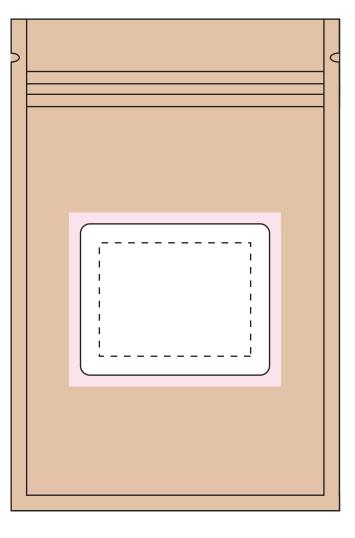

## ART APPROVAL

All colours used in this document are indicative only and they may vary across a variety of printing techniques and confectionery

Sticker 50x40mm

100%

Sticke Size: 50mmW x 40mmH

Bleed: 3mm (56mmW x 46mmH)

- - - Safe Print Area: 40mmW x 30mmH

When artwork is printed,

there can be movement of up to 3mm

Image Impression Only NOT to Scale

Product Code : CC098C - Compostable Ziplock Bag Mints

Description : Compostable Bag filled with 50g Chewy Mints

Order#

Company Name

Company Name

Contact

Sticker Size : 50mmW x 40mmH

Print Colour : Digital Print

Quantity :

Delivery Date :